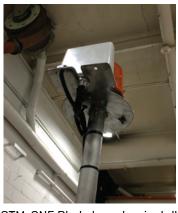

CTM-ONE Blade tow plow install

Cypress Solutions also offers an alternate housing for external vehicle installations, with a fully sealed and weatherproof design.

It includes all the same hardware and functions as the regular CTM-ONE and features a discreet grey colour to blend in on vehicles.