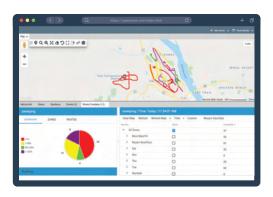

#### **Route Completion**

- · Map out specific snow plow routes using geofences
- Define a complete route (ex. two passes down one road)
- · Track overall percentage of route completion
- · View updated route progress at any point in time
- · Identify route progress with different colours on the map