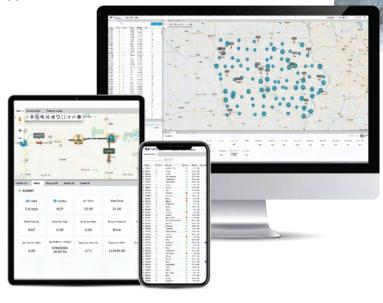

## **Cypress VUE**

Cypress VUE is a web-based software solution capable of tracking, storing and reporting the movement and actions of vehicles and other sensor equipment in real-time. Its user-friendly interface provides data in both map and textual formats.

#### **Key Features**

- · Create and edit geofences to monitor and control assets
- · Customizable dashboarding for effortless data visualization
- · Advanced reporting tool for important vehicle parameters
- · Map out and track route completion
- Real-time vehicle diagnostics and instant alerts
- · Dash camera integration for live street view

#### **Material Usage Reports**

Create custom material usage reports to track the performance of your winter maintenance fleet. Gain key insights into your fleet operations and its associated costs to improve operating efficiency. Track important material usage including Solid Materials, Prewet, Anti-Ice and more, along with exact costs of usage during any time frame.