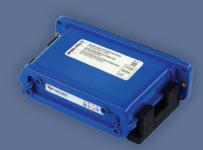

#### CTM-ONE Wireless Gateway

#### **CTM-ONE Wireless Gateway**

The CTM-ONE is built with a variety of data interfaces, advanced power management and GNSS. The wireless gateway can be customized and built to fit your exact business needs. The CTM-ONE has internal antennas and an optional cable cover that provides an extra level of protection. Users can reduce installation time by using a single wire hookup for compatible CAN bus systems.