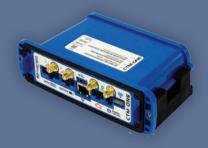

#### CTM-ONE Wireless Gateway

#### **CTM-ONE Wireless Gateway**

The CTM-ONE is built with a variety of data interfaces, advanced power management and GNSS. The wireless gateway can be customized and built to fit your exact business needs. The CTM-ONE has internal antennas and an optional cable cover that provides an extra level of protection. Users can reduce installation time by using a single wire hookup for compatible CAN bus systems.