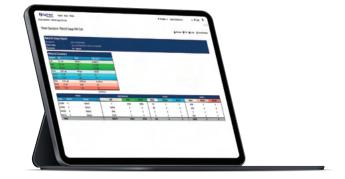

#### **Material Usage Reports**

Create custom material usage reports to track the performance of your winter maintenance fleet. Gain key insights into your fleet operations and its associated costs to improve operating efficiency. Track important material usage including Solid Materials, Prewet, Anti-Ice and more, along with exact costs of usage during any time frame.